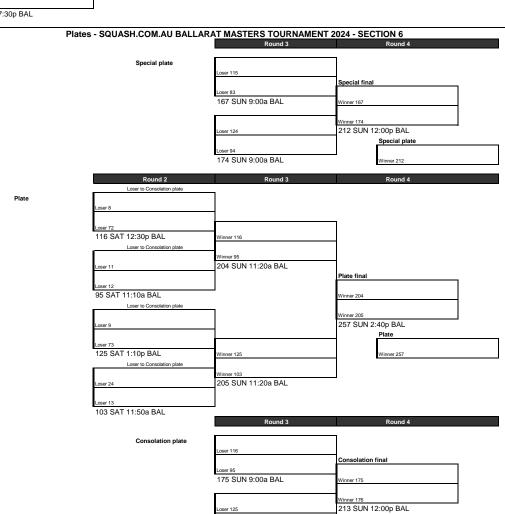

### **SECTION 2**

164 SUN 9:00a BAL

Consolation plate

#### **SECTION 3**

166 SUN 9:00a BAL

Consolation plate

| Event 4 Hosted by BALLARAT SQUASH 8 | RACQUETBALL CENTRE         | BR Sports AutoDraw2011. TK8 - Triple Knockout 8 entries. |
|-------------------------------------|----------------------------|----------------------------------------------------------|
| Round 1                             | Round 2                    | Round 3                                                  |
| Loser to Plate                      | Semi final                 | Final                                                    |
| ANDREW MEREDITH                     |                            |                                                          |
| Shepparton                          |                            |                                                          |
| ANNE FORDHAM                        | Loser to Special plate     |                                                          |
| Tonic                               |                            |                                                          |
| 67 SAT 9:30a BAL                    | Winner 67                  |                                                          |
| Loser to Plate                      |                            |                                                          |
| JANINE EEDY                         | Winner 45                  |                                                          |
| Mulgrave                            | 123 SAT 1:10p BAL          |                                                          |
| GREG DUNCAN                         | •                          | Main final                                               |
| Milawa                              |                            |                                                          |
| 45 FRI 9:30p BAL                    |                            | Winner 123                                               |
| Loser to Plate                      |                            |                                                          |
| LOU MORSCH                          |                            | Winner 102                                               |
| Squash Logic                        |                            | 233 SUN 1:20p BAL                                        |
| MARTIN GUNN                         | Loser to Special plate     | Winner                                                   |
| Wagga Wagga                         | 2000 to openial plate      |                                                          |
| 22 FRI 8:30p BAL                    | Winner 22                  | Winner 233                                               |
| Loser to Plate                      | YTHIO EE                   | Willion 200                                              |
| MARIO QUINTELA                      | Winner 7                   | Runner Up                                                |
| MCC                                 | 102 SAT 11:50a BAL         | realiner op                                              |
| KIM CHAMRA                          | 102 9AT 11.308 BAL         | Loser 233                                                |
| Focus GP                            |                            | LUSEI 233                                                |
| 7 FRI 7:30p BAL                     |                            | Special final                                            |
| 7 TRI 7.30P BAL                     | Special plate              | Opecial IIIIai                                           |
|                                     | Special plate              | Logar 122                                                |
|                                     |                            | Loser 123                                                |
|                                     |                            | Logar 102                                                |
|                                     |                            | Loser 102<br>223 SUN 12:40p BAL                          |
|                                     |                            | Third/Special plate                                      |
|                                     |                            | Till d/Special plate                                     |
|                                     |                            | Winner 223                                               |
|                                     |                            | Willion 223                                              |
|                                     | Round 2                    | Round 3                                                  |
|                                     | Loser to Consolation plate |                                                          |
| Plate                               |                            |                                                          |
|                                     | Loser 67                   |                                                          |
|                                     |                            | Plate final                                              |
|                                     | Loser 45                   |                                                          |
|                                     | 113 SAT 12:30p BAL         | Winner 113                                               |
|                                     | Loser to Consolation plate |                                                          |
|                                     |                            | Winner 68                                                |
|                                     | Loser 22                   | 243 SUN 2:00p BAL                                        |
|                                     | 2000. 22                   | Plate                                                    |
|                                     | Loser 7                    |                                                          |
|                                     | 68 SAT 9:30a BAL           | Winner 243                                               |
|                                     | 00 0AT 3.300 BAL           | Willier 243                                              |
|                                     |                            | Consolation final                                        |
|                                     | Consolation plate          | Consolation inial                                        |
|                                     | Consolation plate          | Loser 113                                                |
|                                     |                            | 20361 113                                                |
|                                     |                            | Logar 69                                                 |
|                                     |                            | Loser 68<br>211 SUN 12:00p BAL                           |
|                                     |                            |                                                          |
|                                     |                            | Consolation plate                                        |