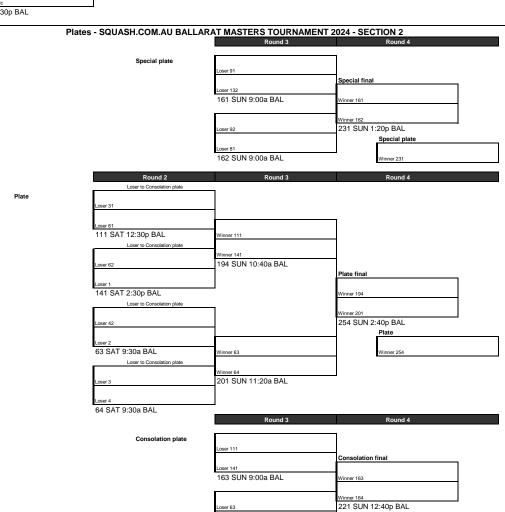

0:40a BAL |
| Final | A1st v B1st | 252 SUN 2:40p BAL  |
|       | A2nd v B2nd | 241 SUN 2:00p BAL  |
|       | A3rd v B3rd | 251 SUN 2:40p BAL  |

#### 252 SUN Pool A Place 1 2:40p BAL Pool B Place 1 Final A2nd v B2nd 241 SUN Pool A Place 2 2:00p BAL Pool B Place 2 Final A3rd v B3rd 251 SUN Pool A Place 3 2:40p BAL Pool B Place 3

Final A1st v B1st

| Winner            |  |
|-------------------|--|
|                   |  |
|                   |  |
| Winner 252        |  |
| Runner Up         |  |
|                   |  |
| Loser 252         |  |
| -                 |  |
| Third/Plate       |  |
|                   |  |
| Winner 241        |  |
|                   |  |
| Consolation plate |  |
|                   |  |
|                   |  |
| Winner 251        |  |

### **SECTION 2**





164 SUN 9:00a BAL

Consolation plate

#### **SECTION 3**





166 SUN 9:00a BAL

Consolation plate

| Event 4 Hosted by BALLARAT SQUASH 8 | RACQUETBALL CENTRE         | BR Sports AutoDraw2011. TK8 - Triple Knockout 8 entries. |
|-------------------------------------|----------------------------|----------------------------------------------------------|
| Round 1                             | Round 2                    | Round 3                                                  |
| Loser to Plate                      | Semi final                 | Final                                                    |
| ANDREW MEREDITH                     |                            |                                                          |
| Shepparton                          |