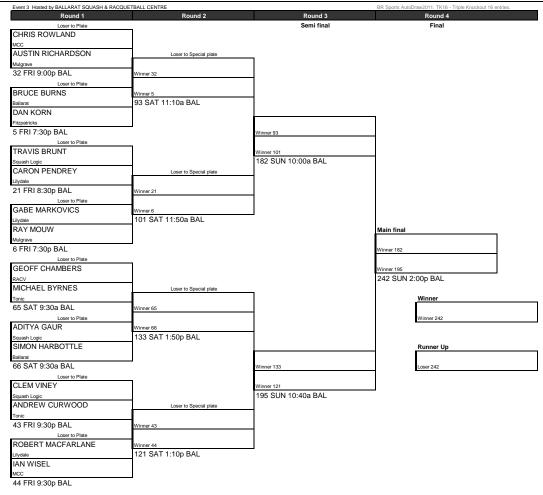

#### **SECTION 3**

166 SUN 9:00a BAL

Consolation plate

| Event 4 Hosted by BALLARAT SQUASH 8 | RACQUETBALL CENTRE         | BR Sports AutoDraw2011. TK8 - Triple Knockout 8 entries. |
|-------------------------------------|----------------------------|----------------------------------------------------------|
| Round 1                             | Round 2                    | Round 3                                                  |
| Loser to Plate                      | Semi final                 | Final                                                    |
| ANDREW MEREDITH                     |                            |                                                          |
| Shepparton                          |                            |                                                          |
| ANNE FORDHAM                        | Loser to Special plate     |                                                          |
| Tonic                               |                            |                                                          |
| 67 SAT 9:30a BAL                    | Winner 67                  |                                                          |
| Loser to Plate                      |                            |                                                          |
| JANINE EEDY                         | Winner 45                  |                                                          |
| Mulgrave                            | 123 SAT 1:10p BAL          |                                                          |
| GREG DUNCAN                         | •                          | Main final                                               |
| Milawa                              |                            |                                                          |
| 45 FRI 9:30p BAL                    |                            | Winner 123                                               |
| Loser to Plate                      |                            |                                                          |
| LOU MORSCH                          |                            | Winner 102                                               |
| Squash Logic                        |                            | 233 SUN 1:20p BAL                                        |
| MARTIN GUNN                         | Loser to Special plate     | Winner                                                   |
| Wagga Wagga                         | 2000 to openial plate      |                                                          |
| 22 FRI 8:30p BAL                    | Winner 22                  | Winner 233                                               |
| Loser to Plate                      | YTHIO EE                   | Willion 200                                              |
| MARIO QUINTELA                      | Winner 7                   | Runner Up                                                |
| MCC                                 | 102 SAT 11:50a BAL         | realiner op                                              |
| KIM CHAMRA                          | 102 9AT 11.308 BAL         | Loser 233                                                |
| Focus GP                            |                            | LUSEI 233                                                |
| 7 FRI 7:30p BAL                     |                            | Special final                                            |
| 7 TRI 7.30P BAL                     | Special plate              | Opecial IIIIai                                           |
|                                     | Special plate              | Logar 122                                                |
|                                     |                            | Loser 123                                                |
|                                     |                            | Logar 102                                                |
|                                     |                            | Loser 102<br>223 SUN 12:40p BAL                          |
|                                     |                            | Third/Special plate                                      |
|                                     |                            | Till d/Special plate                                     |
|                                     |                            | Winner 223                                               |
|                                     |                            | Willion 223                                              |
|                                     | Round 2                    | Round 3                                                  |
|                                     | Loser to Consolation plate |                                                          |
| Plate                               |                            |                                                          |
|                                     | Loser 67                   |                                                          |
|                                     |                            | Plate final                                              |
|                                     | Loser 45                   |                                                          |
|                                     | 113 SAT 12:30p BAL         | Winner 113                                               |
|                                     | Loser to Consolation plate |                                                          |
|                                     |                            | Winner 68                                                |
|                                     | Loser 22                   | 243 SUN 2:00p BAL                                        |
|                                     | 2000. 22                   | Plate                                                    |
|                                     | Loser 7                    |                                                          |
|                                     | 68 SAT 9:30a BAL           | Winner 243                                               |
|                                     | 00 0AT 3.300 BAL           | Willier 243                                              |
|                                     |                            | Consolation final                                        |
|                                     | Consolation plate          | Consolation inial                                        |
|                                     | Consolation plate          | Loser 113                                                |
|                                     |                            | 20361 113                                                |
|                                     |                            | Logar 69                                                 |
|                                     |                            | Loser 68<br>211 SUN 12:00p BAL                           |
|                                     |                            |                                                          |
|                                     |                            | Consolation plate                                        |