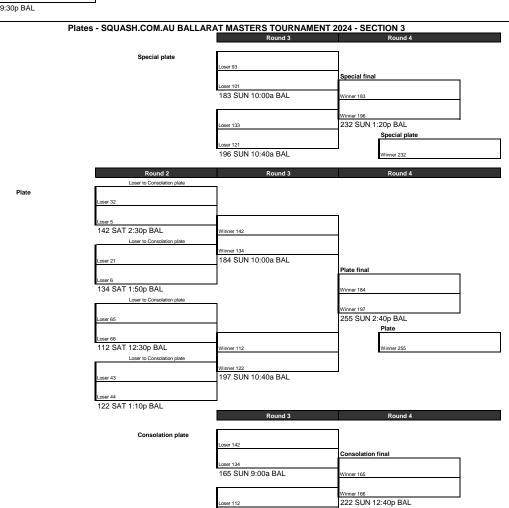

#### **SECTION 3**

166 SUN 9:00a BAL

Consolation plate

| Event 4 Hosted by BALLARAT SQUASH 8 | RACQUETBALL CENTRE         | BR Sports AutoDraw2011. TK8 - Triple Knockout 8 entries. |
|-------------------------------------|----------------------------|----------------------------------------------------------|
| Round 1                             | Round 2                    | Round 3                                                  |
| Loser to Plate                      | Semi final                 | Final                                                    |
| ANDREW MEREDITH                     |                            |                                                          |
| Shepparton                          |                            |                                                          |
| ANNE FORDHAM                        | Loser to Special plate     |                                                          |
| Tonic                               |                            |                                                          |
| 67 SAT 9:30a BAL                    | Winner 67                  |                                                          |
| Loser to Plate                      |                            |                                                          |
| JANINE EEDY                         | Winner 45                  |                                                          |
| Mulgrave                            | 123 SAT 1:10p BAL          |                                                          |
| GREG DUNCAN                         | •                          | Main final                                               |
| Milawa                              |                            |                                                          |
| 45 FRI 9:30p BAL                    |                            | Winner 123                                               |
| Loser to Plate                      |                            |                                                          |
| LOU MORSCH                          |                            | Winner 102                                               |
| Squash Logic                        |                            | 233 SUN 1:20p BAL                                        |
| MARTIN GUNN                         | Loser to Special plate     | Winner                                                   |
| Wagga Wagga                         | 2000 to openial plate      |                                                          |
| 22 FRI 8:30p BAL                    | Winner 22                  | Winner 233                                               |
| Loser to Plate                      | YTHIO EE                   | Willion 200                                              |
| MARIO QUINTELA                      | Winner 7                   | Runner Up                                                |
| MCC                                 | 102 SAT 11:50a BAL         | realiner op                                              |
| KIM CHAMRA                          | 102 9AT 11.308 BAL         | Loser 233                                                |
| Focus GP                            |                            | LUSEI 233                                                |
| 7 FRI 7:30p BAL                     |                            | Special final                                            |
| 7 TRI 7.30P BAL                     | Special plate              | Opecial IIIIai                                           |
|                                     | Special plate              | Logar 122                                                |
|                                     |                            | Loser 123                                                |
|                                     |                            | Logar 102                                                |
|                                     |                            | Loser 102<br>223 SUN 12:40p BAL                          |
|                                     |                            | Third/Special plate                                      |
|                                     |                            | Till d/Special plate                                     |
|                                     |                            | Winner 223                                               |
|                                     |                            | Willion 223                                              |
|                                     | Round 2                    | Round 3                                                  |
|                                     | Loser to Consolation plate |                                                          |
| Plate                               |                            |                                                          |
|                                     | Loser 67                   |                                                          |
|                                     |                            | Plate final                                              |
|                                     | Loser 45                   |                                                          |
|                                     | 113 SAT 12:30p BAL         | Winner 113                                               |
|                                     | Loser to Consolation plate |                                                          |
|                                     |                            | Winner 68                                                |
|                                     | Loser 22                   | 243 SUN 2:00p BAL                                        |
|                                     | 2000. 22                   | Plate                                                    |
|                                     | Loser 7                    |                                                          |
|                                     | 68 SAT 9:30a BAL           | Winner 243                                               |
|                                     | 00 0AT 3.300 BAL           | Willier 243                                              |
|                                     |                            | Consolation final                                        |
|                                     | Consolation plate          | Consolation inial                                        |
|                                     | Consolation plate          | Loser 113                                                |
|                                     |                            | 20361 113                                                |
|                                     |                            | Logar 69                                                 |
|                                     |                            | Loser 68<br>211 SUN 12:00p BAL                           |
|                                     |                            |                                                          |
|                                     |                            | Consolation plate                                        |