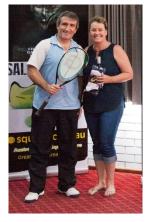

### **PAM PARK**

### Victorian Judith Goadby Memorial Award 2019

Pam being presented with Judith Goadby Trophy by last year's winner, Lynette Woodyard.

Congratulations to Pam Park for being honoured with the Judith Goadby Memorial Award at the Grays-Ballarat tournament in November 2019.

Pam has been an integral part of the VMSA committee having joined the committee in 2006 and being appointed our Membership Officer when the position was created in 2010. She was also a valuable member of the organising committee for the Australian Championships hosted by Victoria in 2009 and 2017. Pam was largely responsible for tournament registrations. This involved gathering material and putting together Welcome Packs for all competitors (approx 600) and operating the Registration Desk during the tournaments.