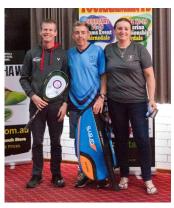

### **PAM PARK**

### Victorian Judith Goadby Memorial Award 2019

Pam being presented with Judith Goadby Trophy by last year's winner, Lynette Woodyard.

Congratulations to Pam Park for being honoured with the Judith Goadby Memorial Award at the Grays-Ballarat tournament in November 2019.

Pam has been an integral part of the VMSA committee having joined the committee in 2006 and being appointed our Membership Officer when the position was created in 2010. She was also a valuable member of the organising committee for the Australian Championships hosted by Victoria in 2009 and 2017. Pam was largely responsible for tournament registrations. This involved gathering material and putting together Welcome Packs for all competitors (approx 600) and operating the Registration Desk during the tournaments.