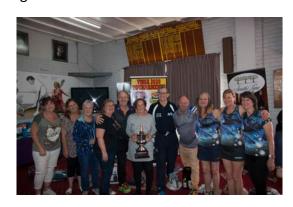

### **PAM PARK**

### Victorian Judith Goadby Memorial Award 2019

Pam being presented with Judith Goadby Trophy by last year's winner, Lynette Woodyard.

Congratulations to Pam Park for being honoured with the Judith Goadby Memorial Award at the Grays-Ballarat tournament in November 2019.

Pam has been an integral part of the VMSA committee having joined the committee in 2006 and being appointed our Membership Officer when the position was created in 2010. She was also a valuable member of the organising committee for the Australian Championships hosted by Victoria in 2009 and 2017. Pam was largely responsible for tournament registrations. This involved gathering material and putting together Welcome Packs for all competitors (approx 600) and operating the Registration Desk during the tournaments.