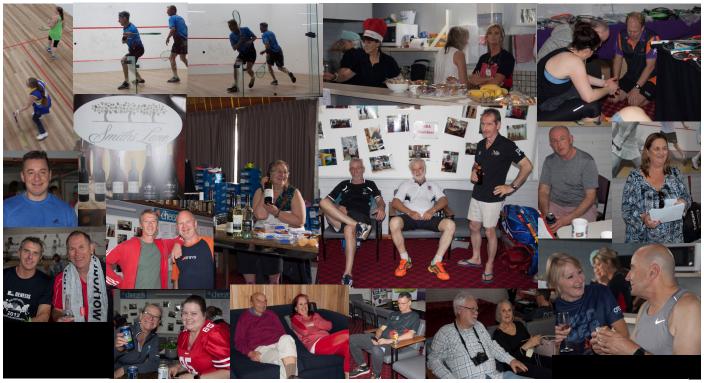

very merry Committee members back to Melbourne very late that day or should I say night!!! Demonstrating her willingness to help and nothing being a problem for her, Pam has on a number of occasions taken boxes of uniforms and trophies to various pennant and tournament locations in Australia, with the most recent at the Gold Coast last September.

Darren O'Neill – our Tournament Director has seen the value of Pam's assistance and recruited her to his Tournament helpers team in 2018 where she is now a familiar face behind the tournament desk. (when she is not on holidays overseas).

Congratulations once again Pam on your deserving recognition and award.















### BALLARAT DINNER DANCE



### Ballarat Dinner Dance - Cont'd



### AROUND THE COURTS



### Around the Courts - Cont'd



**Presentations - GRAYS BALLARAT MASTERS TOURNAMENT 2019** 

| Event     | Award         | Awarded to