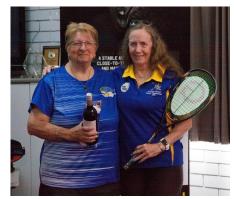

### **PAM PARK**

### Victorian Judith Goadby Memorial Award 2019

Pam being presented with Judith Goadby Trophy by last year's winner, Lynette Woodyard.

Congratulations to Pam Park for being honoured with the Judith Goadby Memorial Award at the Grays-Ballarat tournament in November 2019.

Congratulations once again Pam on your deserving recognition and award.