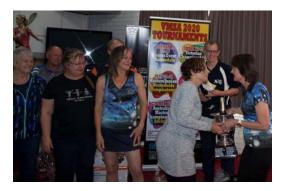

### **PAM PARK**

### Victorian Judith Goadby Memorial Award 2019

Pam being presented with Judith Goadby Trophy by last year's winner, Lynette Woodyard.

Congratulations to Pam Park for being honoured with the Judith Goadby Memorial Award at the Grays-Ballarat tournament in November 2019.

Pam has been an integral part of the VMSA committee having joined the committee in 2006 and being appointed our Membership Officer when the position was created in 2010. She was also a valuable member of the organising committee for the Australian Championships hosted by Victoria in 2009 and 2017. Pam was largely responsible for tournament registrations. This involved gathering material and putting together Welcome Packs for all competitors (approx 600) and operating the Registration Desk during the tournaments.