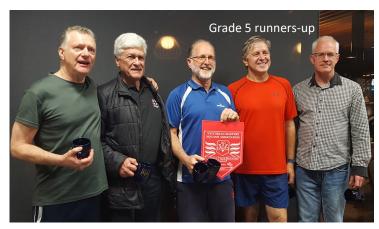

### Around the Courts - Cont'd

**Presentations - GRAYS BALLARAT MASTERS TOURNAMENT 2019** 

| Event     | Award         | Awarded to                                                                                                                                                                                                                                                                                                                                                                                                                                                                                                                                                                                                                                                                                                                                                                                                                                                                                                                                                                                                                                                                                                                                                                                                                                                                                                                                                                                                                                                                                                                                                                                                                                                                                                                                                                                                                                                                                                                                                                                                                                                                                                                     | Event      | Award         | Awarded to                   |
|-----------|---------------|--------------------------------------------------------------------------------------------------------------------------------------------------------------------------------------------------------------------------------------------------------------------------------------------------------------------------------------------------------------------------------------------------------------------------------------------------------------------------------------------------------------------------------------------------------------------------------------------------------------------------------------------------------------------------------------------------------------------------------------------------------------------------------------------------------------------------------------------------------------------------------------------------------------------------------------------------------------------------------------------------------------------------------------------------------------------------------------------------------------------------------------------------------------------------------------------------------------------------------------------------------------------------------------------------------------------------------------------------------------------------------------------------------------------------------------------------------------------------------------------------------------------------------------------------------------------------------------------------------------------------------------------------------------------------------------------------------------------------------------------------------------------------------------------------------------------------------------------------------------------------------------------------------------------------------------------------------------------------------------------------------------------------------------------------------------------------------------------------------------------------------|------------|---------------|------------------------------|
| SECTION 1 | Winner        | PETER VAUGHAN(V) Lilydale                                                                                                                                                                                                                                                                                                                                                                                                                                                                                                                                                                                                                                                                                                                                                                                                                                                                                                                                                                                                                                                                                                                                                                                                                                                                                                                                                                                                                                                                                                                                                                                                                                                                                                                                                                                                                                                                                                                                                                                                                                                                                                      | SECTION 6  | Winner        | ANNE FORDHAM TONIC           |
|           | Runner Up     | ANTHONY HILL Lilydale                                                                                                                                                                                                                                                                                                                                                                                                                                                                                                                                                                                                                                                                                                                                                                                                                                                                                                                                                                                                                                                                                                                                                                                                                                                                                                                                                                                                                                                                                                                                                                                                                                                                                                                                                                                                                                                                                                                                                                                                                                                                                                          |            | Runner Up     | BRIAN DAVEY Squash Melb      |
|           | Special plate | KEVIN HEALY Mildura                                                                                                                                                                                                                                                                                                                                                                                                                                                                                                                                                                                                                                                                                                                                                                                                                                                                                                                                                                                                                                                                                                                                                                                                                                                                                                                                                                                                                                                                                                                                                                                                                                                                                                                                                                                                                                                                                                                                                                                                                                                                                                            |            | Special plate | NORM BROWNING Gladstone Park |
|           | Plate         | MARK ROBERTSON MCC/MSAC                                                                                                                                                                                                                                                                                                                                                                                                                                                                                                                                                                                                                                                                                                                                                                                                                                                                                                                                                                                                                                                                                                                                                                                                                                                                                                                                                                                                                                                                                                                                                                                                                                                                                                                                                                                                                                                                                                                                                                                                                                                                                                        |            | Plate         | RICHARD JOHNSON Squash Melb  |
|           | Cons plate    | DONALD WILTSHIRE Lilydale                                                                                                                                                                                                                                                                                                                                                                                                                                                                                                                                                                                                                                                                                                                                                                                                                                                                                                                                                                                                                                                                                                                                                                                                                                                                                                                                                                                                                                                                                                                                                                                                                                                                                                                                                                                                                                                                                                                                                                                                                                                                                                      |            | Cons plate    | DENIS METTAM ACT             |
| SECTION 2 | Winner        | GARY M CPYKE Mulgrave                                                                                                                                                                                                                                                                                                                                                                                                                                                                                                                                                                                                                                                                                                                                                                                                                                                                                                                                                                                                                                                                                                                                                                                                                                                                                                                                                                                                                                                                                                                                                                                                                                                                                                                                                                                                                                                                                                                                                                                                                                                                                                          | SECTION 7  | Winner        | ANDREW DENNISON Westerfolds  |
|           | Runner Up     | STUART JONES Benalla                                                                                                                                                                                                                                                                                                                                                                                                                                                                                                                                                                                                                                                                                                                                                                                                                                                                                                                                                                                                                                                                                                                                                                                                                                                                                                                                                                                                                                                                                                                                                                                                                                                                                                                                                                                                                                                                                                                                                                                                                                                                                                           |            | Runner Up     | ROD REYNOLDS Lilydale        |
|           | Special plate | CHYE LIM GPHC                                                                                                                                                                                                                                                                                                                                                                                                                                                                                                                                                                                                                                                                                                                                                                                                                                                                                                                                                                                                                                                                                                                                                                                                                                                                                                                                                                                                                                                                                                                                                                                                                                                                                                                                                                                                                                                                                                                                                                                                                                                                                                                  |            | Special plate | RAY M OUW Mulgrave           |
|           | Plate         | GREG MURPHY Benalla                                                                                                                                                                                                                                                                                                                                                                                                                                                                                                                                                                                                                                                                                                                                                                                                                                                                                                                                                                                                                                                                                                                                                                                                                                                                                                                                                                                                                                                                                                                                                                                                                                                                                                                                                                                                                                                                                                                                                                                                                                                                                                            |            | Plate         | LUCY ALLINSON Squash Melb    |
|           | Cons plate    | JOHN ALAMANOS Bentleigh                                                                                                                                                                                                                                                                                                                                                                                                                                                                                                                                                                                                                                                                                                                                                                                                                                                                                                                                                                                                                                                                                                                                                                                                                                                                                                                                                                                                                                                                                                                                                                                                                                                                                                                                                                                                                                                                                                                                                                                                                                                                                                        |            | Cons plate    | KAREN GRIFFITH Lilydale      |
| SECTION 3 | Winner        | FRANCISCO HUESO Fitzpatricks                                                                                                                                                                                                                                                                                                                                                                                                                                                                                                                                                                                                                                                                                                                                                                                                                                                                                                                                                                                                                                                                                                                                                                                                                                                                                                                                                                                                                                                                                                                                                                                                                                                                                                                                                                                                                                                                                                                                                                                                                                                                                                   | SECTION 8  | Winner        | NEIL TYTLER Squash Melb      |
|           | Runner Up     | STEPHEN RUSSELL Lilydale                                                                                                                                                                                                                                                                                                                                                                                                                                                                                                                                                                                                                                                                                                                                                                                                                                                                                                                                                                                                                                                                                                                                                                                                                                                                                                                                                                                                                                                                                                                                                                                                                                                                                                                                                                                                                                                                                                                                                                                                                                                                                                       |            | Runner Up     | HELEN SNEE Werribee          |
|           | Special plate | SANDY PATERSON WA                                                                                                                                                                                                                                                                                                                                                                                                                                                                                                                                                                                                                                                                                                                                                                                                                                                                                                                                                                                                                                                                                                                                                                                                                                                                                                                                                                                                                                                                                                                                                                                                                                                                                                                                                                                                                                                                                                                                                                                                                                                                                                              |            | Special plate | PHILLIP WARREN GPHC          |
|           | Plate         | ALAN M CRORIE Squash Logic                                                                                                                                                                                                                                                                                                                                                                                                                                                                                                                                                                                                                                                                                                                                                                                                                                                                                                                                                                                                                                                                                                                                                                                                                                                                                                                                                                                                                                                                                                                                                                                                                                                                                                                                                                                                                                                                                                                                                                                                                                                                                                     |            | Plate         | ROD WILSON Rods World        |
|           | Cons plate    | ROBERT GREENWOOD Ballarat                                                                                                                                                                                                                                                                                                                                                                                                                                                                                                                                                                                                                                                                                                                                                                                                                                                                                                                                                                                                                                                                                                                                                                                                                                                                                                                                                                                                                                                                                                                                                                                                                                                                                                                                                                                                                                                                                                                                                                                                                                                                                                      |            | Cons plate    | JENNY SCHOLTZ Lilydale       |
| SECTION 4 | Winner        | CHRIS ROWLAND Fitzpatrick                                                                                                                                                                                                                                                                                                                                                                                                                                                                                                                                                                                                                                                                                                                                                                                                                                                                                                                                                                                                                                                                                                                                                                                                                                                                                                                                                                                                                                                                                                                                                                                                                                                                                                                                                                                                                                                                                                                                                                                                                                                                                                      | SECTION 9  | Winner        | DONNA FISHER Mildura         |
|           | Runner Up     | ANIL JOSEPH Melton                                                                                                                                                                                                                                                                                                                                                                                                                                                                                                                                                                                                                                                                                                                                                                                                                                                                                                                                                                                                                                                                                                                                                                                                                                                                                                                                                                                                                                                                                                                                                                                                                                                                                                                                                                                                                                                                                                                                                                                                                                                                                                             |            | Runner Up     | JEFF MARR Werribee           |
|           | Third/Plate   | KEVIN HINEY(V) Mulgrave                                                                                                                                                                                                                                                                                                                                                                                                                                                                                                                                                                                                                                                                                                                                                                                                                                                                                                                                                                                                                                                                                                                                                                                                                                                                                                                                                                                                                                                                                                                                                                                                                                                                                                                                                                                                                                                                                                                                                                                                                                                                                                        |            | Special plate | RODNEY CARLSE Squash Melb    |
|           | Cons plate    | JOSEPH WONG Squash Logic                                                                                                                                                                                                                                                                                                                                                                                                                                                                                                                                                                                                                                                                                                                                                                                                                                                                                                                                                                                                                                                                                                                                                                                                                                                                                                                                                                                                                                                                                                                                                                                                                                                                                                                                                                                                                                                                                                                                                                                                                                                                                                       |            | Plate         | LINDA WING Squash Logic      |
| SECTION 5 | Winner        | STEWART COTTRELL(V) Squash Melb                                                                                                                                                                                                                                                                                                                                                                                                                                                                                                                                                                                                                                                                                                                                                                                                                                                                                                                                                                                                                                                                                                                                                                                                                                                                                                                                                                                                                                                                                                                                                                                                                                                                                                                                                                                                                                                                                                                                                                                                                                                                                                |            | Cons plate    | JOHN SCULLY Mulgrave         |
|           | Runner Up     | LOUMORSCH Squash Logic                                                                                                                                                                                                                                                                                                                                                                                                                                                                                                                                                                                                                                                                                                                                                                                                                                                                                                                                                                                                                                                                                                                                                                                                                                                                                                                                                                                                                                                                                                                                                                                                                                                                                                                                                                                                                                                                                                                                                                                                                                                                                                         | SECTION 10 | Winner        | SHARON GYSBERTS Lilydale     |
|           | Special plate | COLIN EDWARDS Mulgrave                                                                                                                                                                                                                                                                                                                                                                                                                                                                                                                                                                                                                                                                                                                                                                                                                                                                                                                                                                                                                                                                                                                                                                                                                                                                                                                                                                                                                                                                                                                                                                                                                                                                                                                                                                                                                                                                                                                                                                                                                                                                                                         |            | Runner Up     | JESSIE EDWARDS Mulgrave      |
|           | Plate         | GREG DUNCAN Milawa                                                                                                                                                                                                                                                                                                                                                                                                                                                                                                                                                                                                                                                                                                                                                                                                                                                                                                                                                                                                                                                                                                                                                                                                                                                                                                                                                                                                                                                                                                                                                                                                                                                                                                                                                                                                                                                                                                                                                                                                                                                                                                             |            | Special plate | LIBBY INNES GPHC             |
|           | Cons plate    | STEVEN HALL(V) Ballarat                                                                                                                                                                                                                                                                                                                                                                                                                                                                                                                                                                                                                                                                                                                                                                                                                                                                                                                                                                                                                                                                                                                                                                                                                                                                                                                                                                                                                                                                                                                                                                                                                                                                                                                                                                                                                                                                                                                                                                                                                                                                                                        |            | Plate         | JOHN STRATTON Lilydale       |
|           |               |                                                                                                                                                                                                                                                                                                                                                                                                                                                                                                                                                                                                                                                                                                                                                                                                                                                                                                                                                                                                                                                                                                                                                                                                                                                                                                                                                                                                                                                                                                                                                                                                                                                                                                                                                                                                                                                                                                                                                                                                                                                                                                                                |            | Cons plate    | VIC STAFFORD Brighton        |
|           |               |                                                                                                                                                                                                                                                                                                                                                                                                                                                                                                                                                                                                                                                                                                                                                                                                                                                                                                                                                                                                                                                                                                                                                                                                                                                                                                                                                                                                                                                                                                                                                                                                                                                                                                                                                                                                                                                                                                                                                                                                                                                                                                                                | SECTION 11 | Winner        | HEATHER CAMPBELL ACT         |
|           |               |                                                                                                                                                                                                                                                                                                                                                                                                                                                                                                                                                                                                                                                                                                                                                                                                                                                                                                                                                                                                                                                                                                                                                                                                                                                                                                                                                                                                                                                                                                                                                                                                                                                                                                                                                                                                                                                                                                                                                                                                                                                                                                                                |            | Runner Up     | KAREN WALLACE Westerfolds    |
|           |               |                                                                                                                                                                                                                                                                                                                                                                                                                                                                                                                                                                                                                                                                                                                                                                                                                                                                                                                                                                                                                                                                                                                                                                                                                                                                                                                                                                                                                                                                                                                                                                                                                                                                                                                                                                                                                                                                                                                                                                                                                                                                                                                                |            | Plate         | JAN WILSON Moe               |
|           |               |                                                                                                                                                                                                                                                                                                                                                                                                                                                                                                                                                                                                                                                                                                                                                                                                                                                                                                                                                                                                                                                                                                                                                                                                                                                                                                                                                                                                                                                                                                                                                                                                                                                                                                                                                                                                                                                                                                                                                                                                                                                                                                                                |            |               |                              |
|           |               | The state of the s |            |               |                              |

### **BALLARAT PRESENTATIONS**

Presentations

Section 1

Section 2

Section 3

Section 4

Section 5

Section 6

Section 7

Section 8

Section 9

Section 10

Section 11